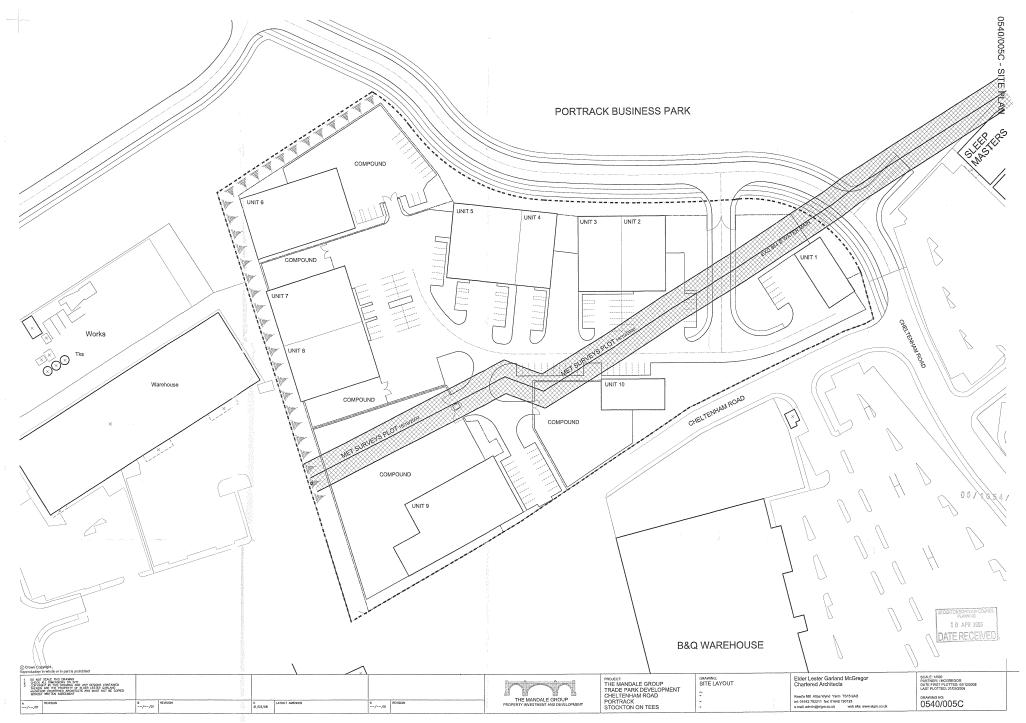

06/1054/REV – Land At Cheltenham Road: - Site Location Plan

06/1054/REV-Land At Cheltenham Road: - Proposed Layout

06/1054/REV – Land At Cheltenham Road: Elevations of unit 1 and 10

+

A 01/04/06

06/1054/REV – Land At Cheltenham Road: Elevations units 2 and 3