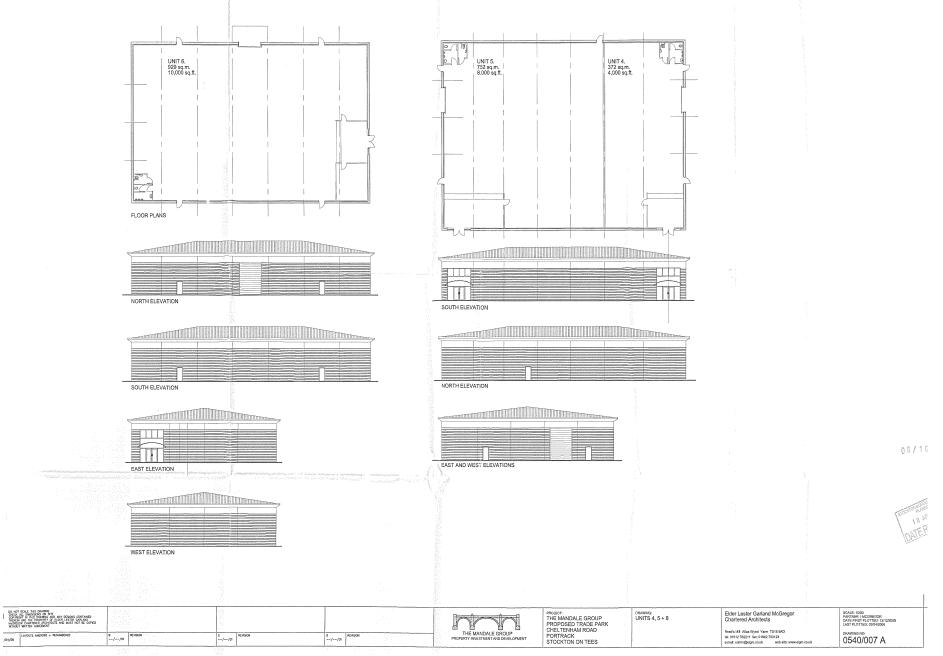

0540/007 A

06/1054/REV - Land At Cheltenham Road: Elevations of units 4, 5 and 6.

/04/06

0540/006A

06/1054/REV – Land At Cheltenham Road: Elevations of units 7 and 8

0540/015 - UNIT 9 . EAST ELEVATION NORT I ELEVATION EAST ELEVATION SOUTH ELEVATION EXTENT OF CANOPY  $\bigtriangledown$ BAG STORE TRADE 1 TTT NETENING WAREHOUSE TRADE DISPLAY TRADE GOODS INWARD 00/1054/ 10 APR 200